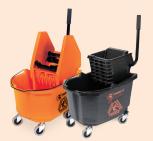

## LOCK

Select a Triple S Wringer, Microfiber Charging Bucket or PCR Duo Dolly.

Wringer Buckets

Microfiber Charging Bucket

**PCR Duo Dolly** 