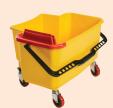

## LOCK

Select a Triple S Wringer, Microfiber Charging Bucket or PCR Duo Dolly.

Wringer Buckets

Microfiber Charging Bucket

**PCR Duo Dolly** 