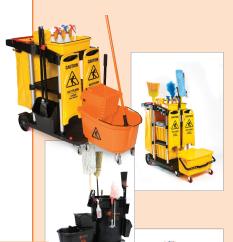

## **Dock 'n Lock Professional Cleaning System**

Work smarter with Triple S Dock 'n Lock Systems. Components interlock so you get more done in less time! Systems for Institutional, Industrial, Office, Healthcare and Educational applications, task specific and customizable.

- Flexible cart configurations, change as needed
- Separate tools easily, reduces footprint
- No lifting mop buckets, locks in at floor level.
- Work easier, faster and smarter!

## DOCK (

Choose Dock 'n Lock Janitor Cart or Dolly.

Dock 'n Lock Dolly

## LOCK

Select a Triple S Wringer, Microfiber Charging Bucket or PCR Duo Dolly.

Wringer Buckets

Microfiber Charging Bucket

**PCR Duo Dolly** 