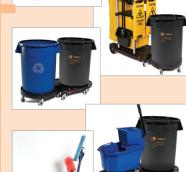

## LOCK

Select a Triple S Wringer, Microfiber Charging Bucket or PCR Duo Dolly.

Wringer Buckets

Microfiber Charging Bucket

**PCR Duo Dolly** 

## **Work Smarter**

Add the 'right stuff' to get the job done, including PCR Utility Can and accessories, mops, brooms and more.