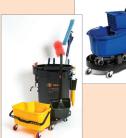

## LOCK

Select a Triple S Wringer, Microfiber Charging Bucket or PCR Duo Dolly.

Wringer Buckets

Microfiber Charging Bucket

**PCR Duo Dolly** 

## **Work Smarter**

Add the 'right stuff' to get the job done, including PCR Utility Can and accessories, mops, brooms and more.