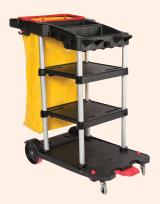

## **Dock 'n Lock Professional Cleaning System**

Work smarter with Triple S Dock 'n Lock Systems. Components interlock so you get more done in less time! Systems for Institutional, Industrial, Office, Healthcare and Educational applications, task specific and customizable.

- Flexible cart configurations, change as needed
- Separate tools easily, reduces footprint
- No lifting mop buckets, locks in at floor level.
- Work easier, faster and smarter!



## DOCK (

Choose Dock 'n Lock Janitor Cart or Dolly.



Dock 'n Lock Dolly





## LOCK

Select a Triple S Wringer, Microfiber Charging Bucket or PCR Duo Dolly.



Wringer Buckets



Microfiber Charging Bucket



**PCR Duo Dolly** 



## **Work Smarter**

Add the 'right stuff' to get the job done, including PCR Utility Can and accessories, mops, brooms and more.